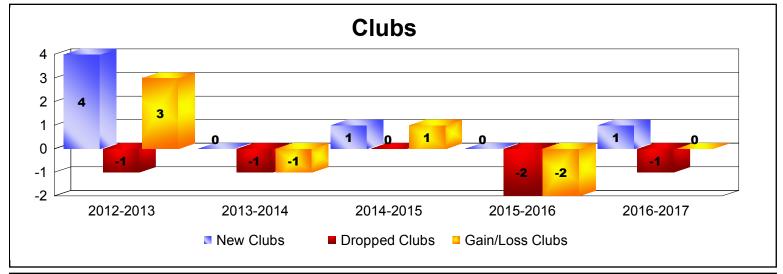

District 334 D

As of June 2017 Cumulative

| Year      | New<br>Clubs | Dropped<br>Clubs | Gain/<br>Loss<br>Clubs | New<br>Members | Charter<br>Members | Reinstate<br>Members | Transfer<br>Members | Total<br>Member<br>Added | Total<br>Members<br>Dropped | Gain/<br>Loss<br>Members |
|-----------|--------------|------------------|------------------------|----------------|--------------------|----------------------|---------------------|--------------------------|-----------------------------|--------------------------|
| 2012-2013 | 4            | -1               | 3                      | 252            | 90                 | 1                    | 1                   | 344                      | -326                        | 18                       |
| 2013-2014 | 0            | -1               | -1                     | 2463           | 0                  | 4                    | 3                   | 2470                     | -360                        | 2110                     |
| 2014-2015 | 1            | 0                | 1                      | 580            | 48                 | 1                    | 0                   | 629                      | -377                        | 252                      |
| 2015-2016 | 0            | -2               | -2                     | 359            | 0                  | 6                    | 1                   | 366                      | -740                        | -374                     |
| 2016-2017 | 1            | -1               | 0                      | 417            | 28                 | 9                    | 4                   | 458                      | -427                        | 31                       |
| Average   | 1            | -1               | 0                      | 814            | 33                 | 4                    | 2                   | 853                      | -446                        | 407                      |