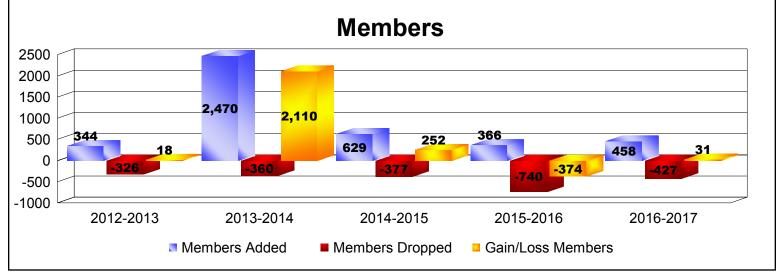

District 334 D

As of June 2017 Cumulative

| Year      | New<br>Clubs | Dropped<br>Clubs | Gain/<br>Loss<br>Clubs | New<br>Members | Charter<br>Members | Reinstate<br>Members | Transfer<br>Members | Total<br>Member<br>Added | Total<br>Members<br>Dropped | Gain/<br>Loss<br>Members |
|-----------|--------------|------------------|------------------------|----------------|--------------------|----------------------|---------------------|--------------------------|-----------------------------|--------------------------|
| 2012-2013 | 4            | -1               | 3                      | 252            | 90                 | 1                    | 1                   | 344                      | -326                        | 18                       |
| 2013-2014 | 0            | -1               | -1                     | 2463           | 0                  | 4                    | 3                   | 2470                     | -360                        | 2110                     |
| 2014-2015 | 1            | 0                | 1                      | 580            | 48                 | 1                    | 0                   | 629                      | -377                        | 252                      |
| 2015-2016 | 0            | -2               | -2                     | 359            | 0                  | 6                    | 1                   | 366                      | -740                        | -374                     |
| 2016-2017 | 1            | -1               | 0                      | 417            | 28                 | 9                    | 4                   | 458                      | -427                        | 31                       |
| Average   | 1            | -1               | 0                      | 814            | 33                 | 4                    | 2                   | 853                      | -446                        | 407                      |